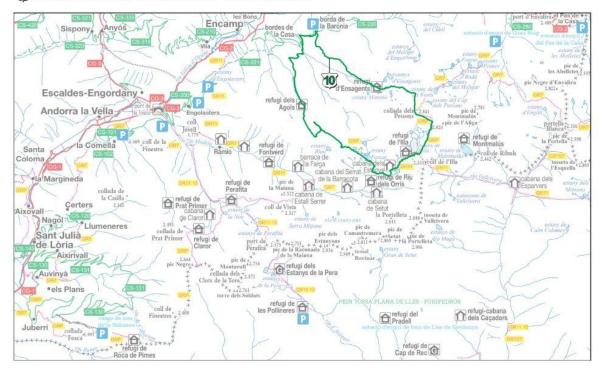

## 10 Ensagents-estany de Illa des dels cortals Encamp

## ENSAGENTS – ILLA LAKE FROM CORTALS D'ENCAMP (CIRCULAR)

Starting point: Cortals D'Encamp

Difficulty: More difficulty

Distance: 19.85 kilometers

Drop: 1.062 meters

Maximum altitude: 2.855 meters

Minimum altitude: 1.793 meters

## INTERS T POINTS

Ensagents refuge
Coll de Pessons
Illa lake and refuge
Muntanya path
Rodó lake
La Bova lake
Tos Estanys hut

8 Forcat lake