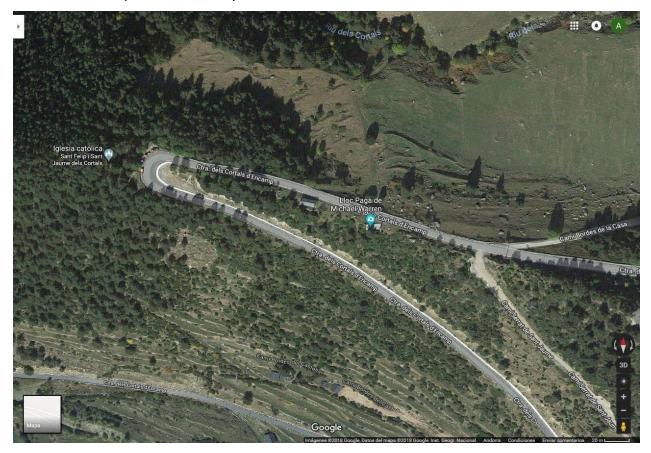

## HOW TO ARRIVE BY CAR

Follow the road that leaves Encamp towards Cortals de Encamp (CS-220). Approximately 1 km after the church of Sant Jaume de los Cortals are the panels that indicate the path to the valley.