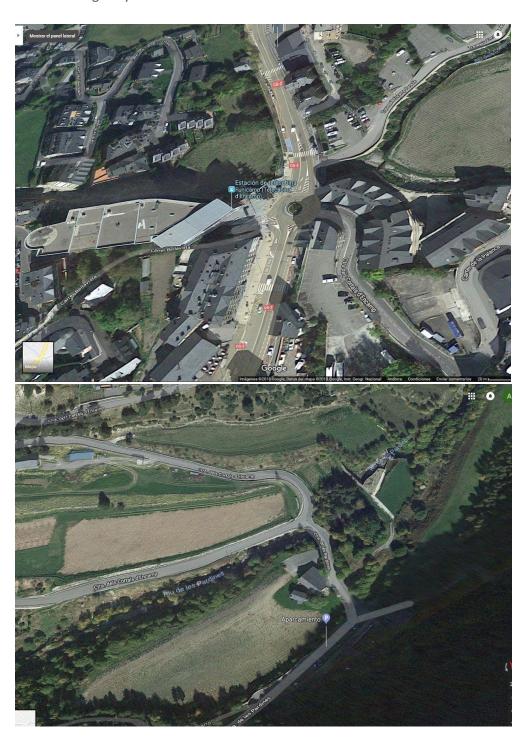

## HOW TO ARRIVE BY CAR

We are located on the CG2 road towards Encamp. Arriving at the parish of Encamp continue on the CG2 until the roundabout of the Funicamp, where we take the tumoff to the right, direction els Cortals d'Encamp CS 220. We continue along the CS 220 until we find the turnoff to the right that indicates the highway les Pardines CS 221.