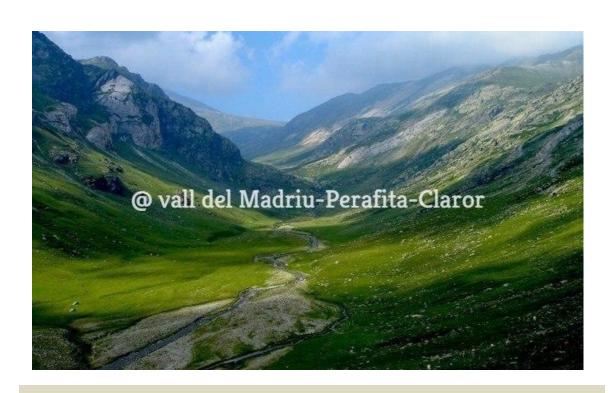

## THE LAKES OF THE NORTH (TOUR: 2 VEHICLES WILL BE NECESSARY TO DO THIS ROUTE)

Starting point: Les Pardines road

Difficulty: More difficulty

Distance: 18.1 kilometers

Drop: 1.212 meters

Maximum altitude: 2.830 meters