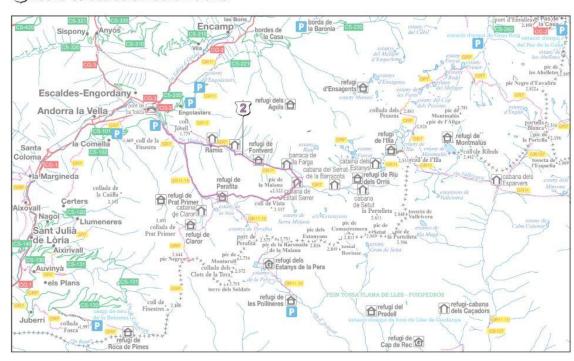

## **INTERST POINTS**

- 1 la Plana Road
- 2 Pont Sassanat
- 3 Entremesaigües bordes
- 4 Ràmio bordes
- 5 Fontverd refuge
- 6 Ruins of Farga
- 7 Pleta de l'Estall Serrer
- 8 Orris de Mateo
- 9 Perafita refuge