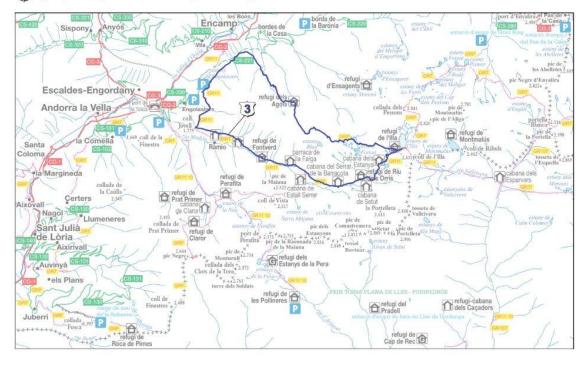

## 3 Agols, estany de l'Illa-Madriu, des d'Engolasters

## AGOLS – ILLA LAKE – MADRIU, FROM ENGOLASTERS (CIRCULAR)

Starting point: Circuito de les Fonts

Difficulty: More difficulty

Distance: 22.71 kilometers

Drop: 1.052 meters

Maximum altitude: 2.607 meters

Minimum altitude: 1.633 meters

## INTERS T POINTS

1 Circuito de les Fonts

2 Blau lake

3 Illa lake

4 Hut of Barracota

5 Ruins of la Farga

6 Coll Jovell