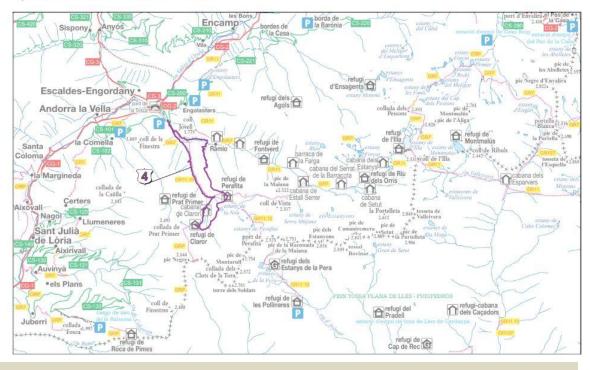

## **INTERST POINTS**

- 1 La Plana road
- 2 Boïgot borda
- 3 Piedras balladores
- 4 Claror refuge
- 5 La Nou lake
- 6 Perafita refuge
- 7 Ràmio bridge
- 8 Entremesaigües
- 9 Sassanat bridge