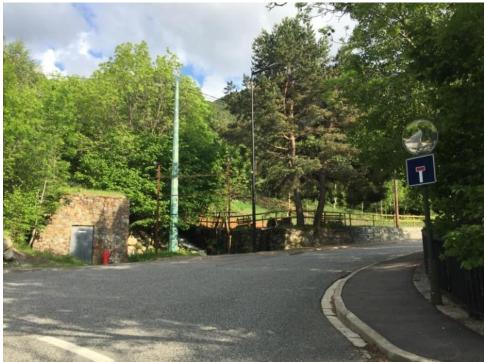

## HOW TO ARRIVE BY CAR

We are located on the CS101 road towards La Comella. Once past the roundabout, about 4 km, is the picnic area and then, on the right, we see a road sign with no exit. We turn and find a parking area and access to the valley. From here comes the road that goes up to Prat Primer on the Riguer.