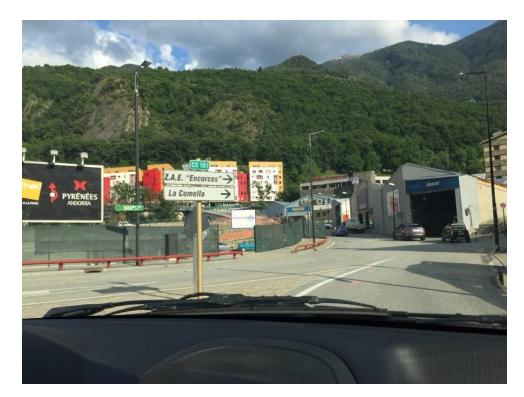

## HOW TO ARRIVE BY CAR

We are located on the CS101 road towards La Comella. Once past the roundabout, about 4 km, is the picnic area and then, on the right, we see a road sign with no exit. We turn and find a parking area and access to the valley. From here comes the road that goes up to Prat Primer on the Riguer.