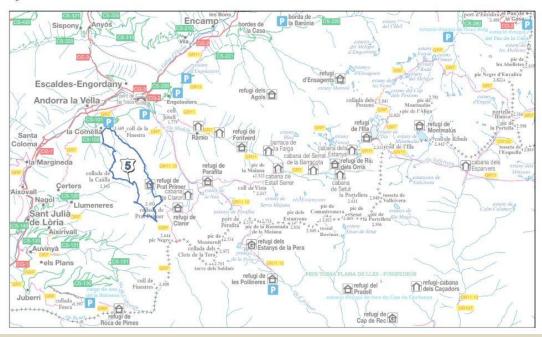

## 5 Prat primer i calm de Claror

## PRAT PRIMER and CALM DE CLAROR (CIRCULAR)

Starting point: Parking de La Comella

Difficulty: More difficulty

Distance: 11.41 kilometers

Drop: 1.242 meters

Maximum altitude: 2.604 meters

Minimum altitude: 1.362 meters

## INTERS T POINTS

Prat Primer path
Prat Primer refuge
Collada de Prat Primer
4Calm de Claror