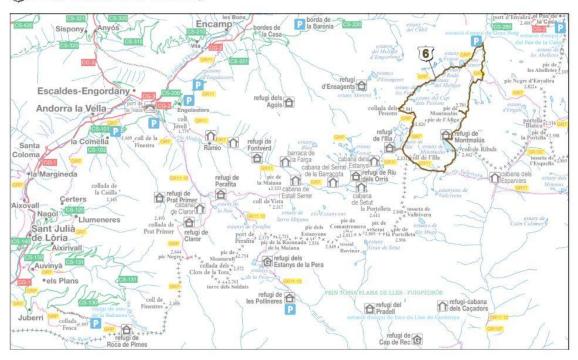

## 6 Estany de l'Illa des de Grau Roig

## ILLA LAKE FROM GRAU ROIG (CIRCULAR)

Starting point: Parking el Cubill Grau Roig

Difficulty: Moderated

Distance: 16.3 kilometers

Drop: 1.235 meters

Maximum altitude: 2.485 meters

Minimum altitude: 1.235 meters

## HOW TO ARRIVE BY CAR

The route starts at the Grau Roig ski resort (Cubill parking area). From Andorra la Vella we follow the CG2 road towards France. Shortly after the roundabout of the Envalira tunnel we turn right towards Grau Roig.

## INTERS T POINTS

- 1 Parking El Cubill (Grau Roig)
- 2 Montmalús refuge and lake
- 3 Illa refuge and lake
- 4 Collada de Pessons
- 5 Primer lake
- 6 Forcat lake