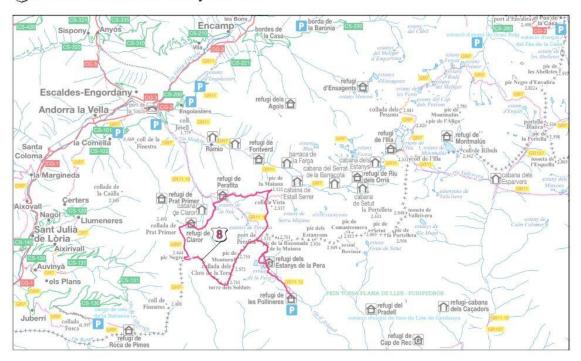

## 8 Cims de Perafita des de l'estany de la Pera

## PERAFITA'S SUMMIT FROM LAKE LA PERA (CIRCULAR)

Starting point: Parking of les Pollineres (CAT)

Difficulty: More difficulty

Distance: 20.38 kilometers

Drop: 627 meters

Maximum altitude: 2.758 meters

Minimum altitude: 2.131 meters

## **HOW TO ARRIVE BY CAR**

We start from Aransa (CAT). From there we go to the cross-country ski resort to continue to Lake Pera. We will leave the car in the Pollineres car park.

## **INTERST POINTS**

- 1 Lakes of La Pera refuge
- 2 Port de Perafita
- 3 Torre de los Soldados
- 4 Port Negre
- 5 Claror refuge
- 6 La Nou lake
- 7 Perafita refuge
- 8 Peak of la Maiana