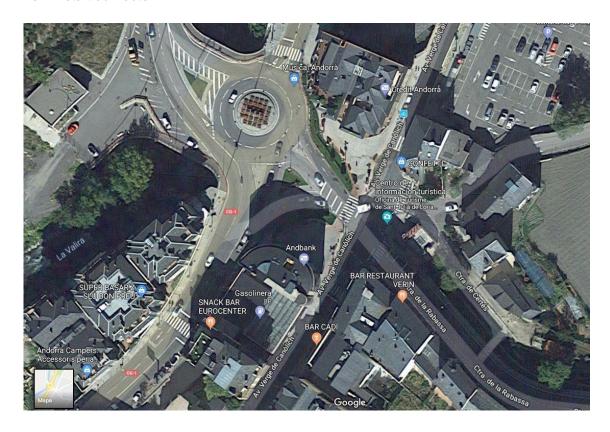

## HOW TO ARRIVE BY CAR

We are located on the CG1 road towards Sant Julià de Lòria. Upon reaching the roundabout we turn right towards the Rabassa CS130. We go to the ski resort (height 2000 m) from where we will start our route.