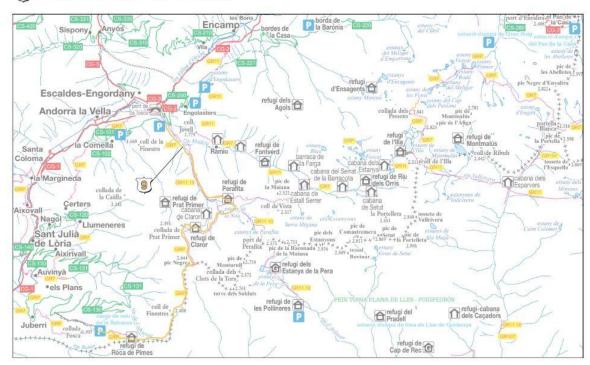

## **INTERST POINTS**

- 1 Peak Negre
- 2 Claror refuge
- 3 La Nou lake
- 4 Perafita refuge